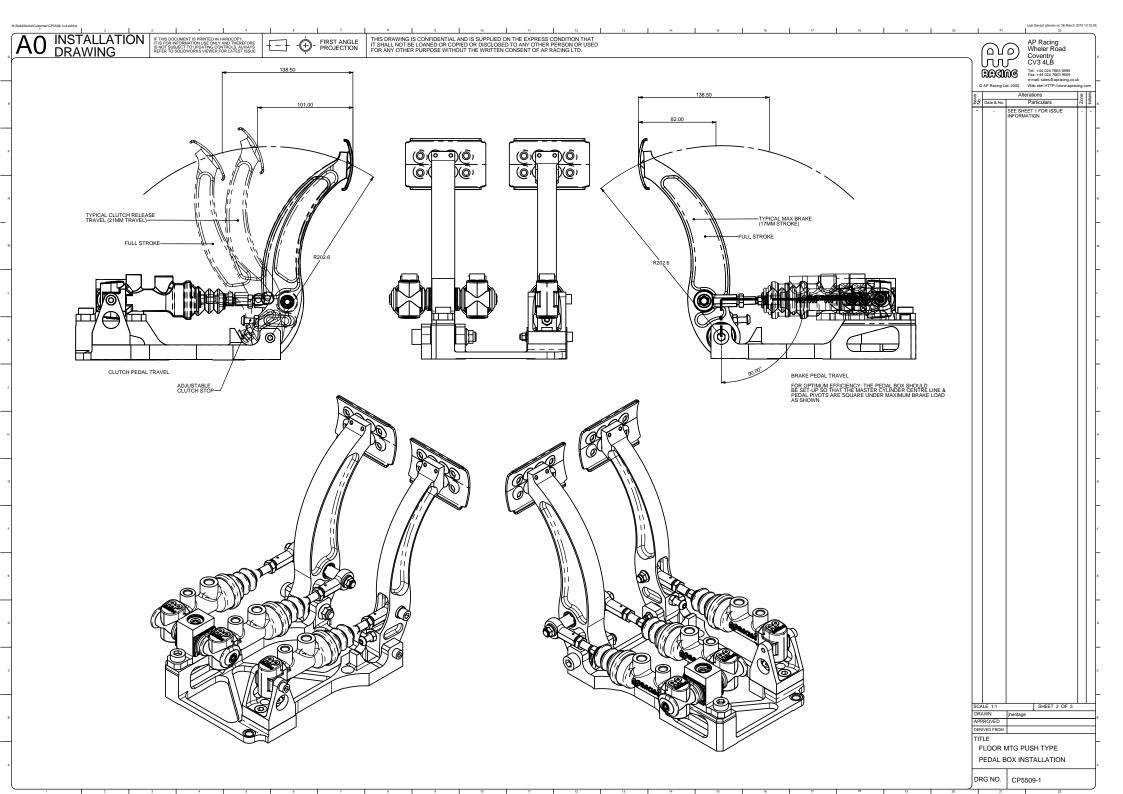

PEDAL BOX INSTALLATION

CP5509-1

DRG NO.

AO INSTALLATION IF THIS DOCUMENT IS PRINTED IN HARDCOPY. IT IS FOR NORMATION USE ONLY AND THEREFORE IS NOT SUBJECT TO UPDATING CONTROLS. AUWAYS REFER TO SOLDWORKS VIEWER FOR LATEST ISSUE THIS DRAWING IS CONFIDENTIAL AND IS SUPPLIED ON THE EXPRESS CONDITION THAT IT SHALL NOT BE LOANED OR COPIED OR DISCLOSED TO ANY OTHER PERSON OR USED FOR ANY OTHER PURPOSE WITHOUT THE WRITTEN CONSENT OF AP RACING LTD. FIRST ANGLE PROJECTION AP Racing Wheler Road (oVo) CV3 4LB Tel: +44 024 7663 9595 Fax: +44 024 7663 9599 e-mail: sales@apracing.c © AP Racing Ltd. 2005 Web site: HTTP://ww Particulars SEE SHEET 1 FOR ISSUE INFORMATION. PARTS REF PART NO. DESCRIPTION CP5509-101 BASEPLATE CP5517-157 HEAVY DUTY BALANCE BAR SUB ASSEMBLIES DESCRIPTION REF PART NO. BRAKE PEDAL SUB ASSY (INCLUDES PUSH ROD, STAR WASHERS & GRUB SCREW) CP5509-4 CLUTCH PEDAL SUB ASSY BALACE BAR HOUSING SUB ASSY (INCL. INTERNALS) CP5520-4 REF PART NO. DESCRIPTION SUFFIX COMPONENT DESCRIPTION QTY 6 CP5509-11 BRAKE ROD-END KIT A ROD END 2 CP5517-25 BRAKE PEDAL PIVOT KIT NUT M10x1.50 SPACER RING M10x1.50 CAP SCREW 8 CP5509-12 CLUTCH PEDAL PIVOT KIT NUT M6x1.0 SPARE SNAP RINGS CP5517-161, 2 OFF PER ASSY SPACER RING M6x1.0 CAP SCREW 9 CP5509-5 FOOT PAD KIT 10-32UNF CSK SCREW FOOT PAD 10 CP5509-6 CLUTCH ROD-END KIT ROD-END NUT CAP SCREW SLEEVE CP5509-7 CLUTCH STOP KIT M6x1.0 NUT M6x1.0 BUTTON SCREW 12 CP5509-8 CLUTCH MASTER CYLINDER MTG KIT M6x1.0 CAP SCREW SLEEVE M8x1.25x20 CAP SCREW MTG BRACKET 13 CP5516-20 RUBBER BOOT KIT M3x0.5 BUTTON SCRE CLAMPING PLATE RUBBER BOOT RUBBER BOOT 14 CP5509-10 PUSH BAR FIXING KIT STAR WASHER DRAWN M5x0.8 GRUB SCREW APPROVED 15 CP5517-30 BALANCE BAR EXTRAS KIT BALANCE BAR SPACER DERIVED FROM CIRCLIP TITLE GRUB SCREW M4 x 5.0 FLOOR MTG PUSH TYPE SLEEVE CP5508-25 BALANCE BAR HSG INTERNALS KIT WILL PEDAL BOX INSTALLATION ENABLE YOU TO REPLACE THE INTERNALS OF THE 16 CP5508-25 BALANCE BAR HSG INTERNALS KIT HUOSING AND COMPRISES 1 BARREL NUT, 2 BEARINGS DRG NO. | CP5509-1 AND 2 CIRCLIPS