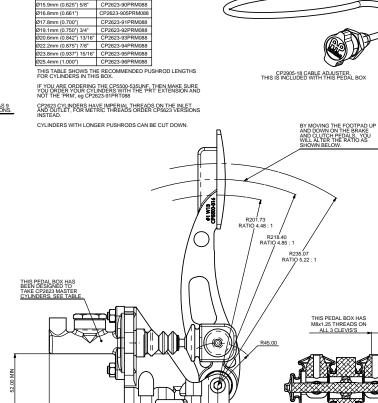

CP5500-535MET - METRIC, PEDAL BOX WITH BRAKE ONLY

BRAKE PEDAL

CP2623-88PRM088

CP2623-89PRM088

CP5500-535UNF - IMPERIAL, PEDAL BOX WITH BRAKE ONLY THE ONLY THREADS THAT ARE IMPERIAL ARE THE 2 BRAKE CLEVIS'S THAT ATTACH TO THE MASTER CYLINDER PUSHROOS.

- THE PEDAL INCLUDES BALL BEARING PIVOTS.

FEATURES

DISPLACEMENT.

- Ø10 BALANCE BAR

PART NUMBER

BORE SIZE

Ø14.0mm (0.551\*)

Ø15.0mm (0.591")