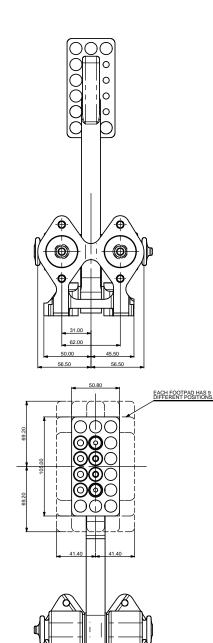

FIRST ANGLE PROJECTION

-(+)-

180.00 MAX

GENERAL DESCRIPTION THIS PEDAL BOX IS A GENERIC RACING PEDAL BOX DESIGN. DESIGNED FOR COMFORT AND CONTROL. THIS UPDATED PEDAL BOX HAS A NEW OPTIMISED MACHINED FROM BILLET BASEPLATE AND PEDALS.

- OPTIMISED, LIGHTWEIGHT, MACHINED FROM BILLET BASE PLATE.

- OPTIMISED, LIGHTWEIGHT BRAKE PEDAL, WITH IMPROVED TWIST

- ALL THREADS ARE METRIC, EXCEPT THOSE MENTIONED BELOW.

- PEDAL BOX WEIGHT IS 1.1 Kg (CP2623 MASTER CYLINDERS APPROX 0.31Kg EACH)

- THE PEDAL INCLUDES BALL BEARING PIVOTS.

FEATURES

DISPLACEMENT.

- Ø10 BALANCE BAR

PART NUMBER

BORE SIZE

Ø14.0mm (0.551\*)

Ø15.0mm (0.591")