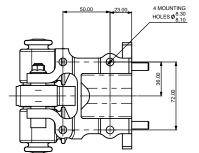

## AO INSTALLATION IF THE OR WHORK IT SHARED WITH A CONTROL ALWAYS OF THE OR WHORK IN THE OR WHORK INTO OR WHORK IN THE OR WHORK IN THE OR WHORK IN THE OR WHORK INTO OR WHOR

99.00

THIS DRAWING IS CONFIDENTIAL AND IS SUPPLIED ON THE EXPRESS CONDITION THAT IT SHALL NOT BE LOANED OR COPIED OR DISCLOSED TO ANY OTHER PERSON OR USED FOR ANY OTHER PURPOSE WITHOUT THE WRITTEN CONSENT OF AP RACING LTD.

FIRST ANGLE PROJECTION

-(+)-

180.00 MAX

GENERAL DESCRIPTION THIS PEDAL BOX IS A GENERIC RACING PEDAL BOX DESIGN. DESIGNED FOR COMFORT AND CONTROL. THIS UPDATED PEDAL BOX HAS A NEW OPTIMISED MACHINED FROM BILLET BASEPLATE AND PEDALS.