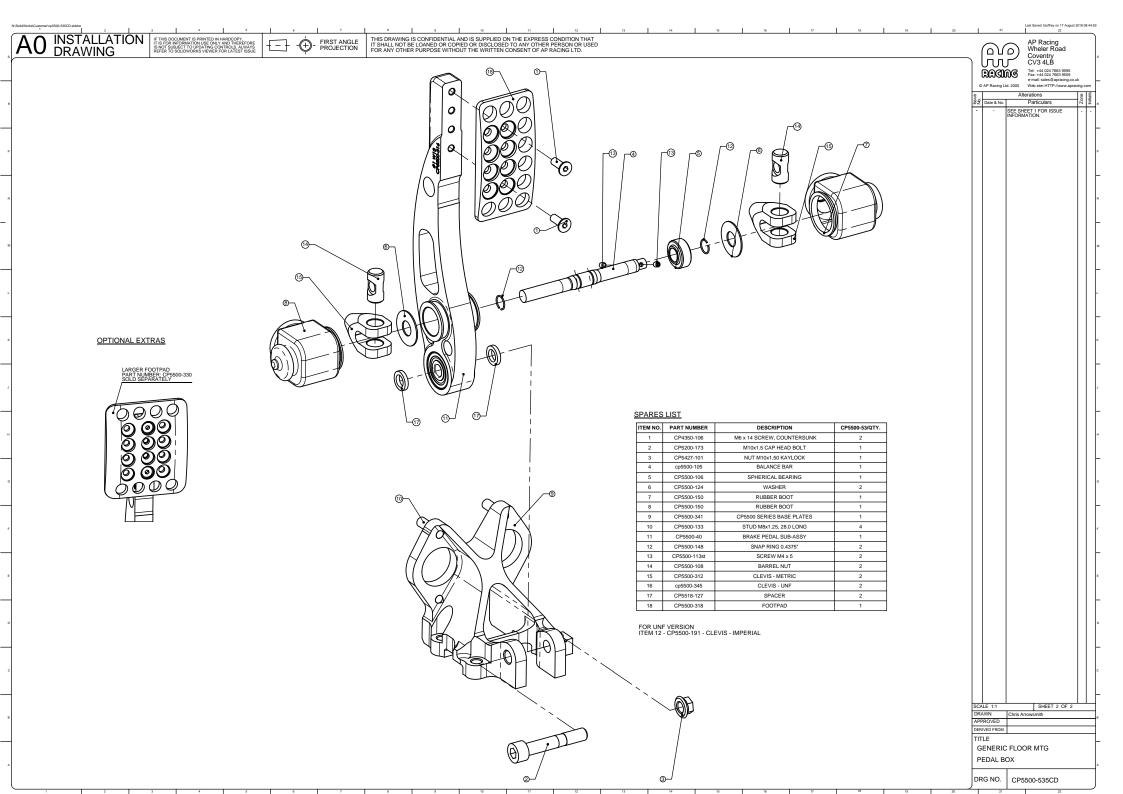

## AO INSTALLATION IF THE OR WHORK IT SHARED WITH A CONTROL ALWAYS OF THE OR WHORK IN THE OR WHORK INTO OR WHORK IN THE OR WHORK IN THE OR WHORK IN THE OR WHORK INTO OR WHOR

99.00

THIS DRAWING IS CONFIDENTIAL AND IS SUPPLIED ON THE EXPRESS CONDITION THAT IT SHALL NOT BE LOANED OR COPIED OR DISCLOSED TO ANY OTHER PERSON OR USED FOR ANY OTHER PURPOSE WITHOUT THE WRITTEN CONSENT OF AP RACING LTD.

FIRST ANGLE PROJECTION

-(+)-

180.00 MAX

GENERAL DESCRIPTION THIS PEDAL BOX IS A GENERIC RACING PEDAL BOX DESIGN. DESIGNED FOR COMFORT AND CONTROL. THIS UPDATED PEDAL BOX HAS A NEW OPTIMISED MACHINED FROM BILLET BASEPLATE AND PEDALS.

- OPTIMISED, LIGHTWEIGHT, MACHINED FROM BILLET BASE PLATE.

- OPTIMISED, LIGHTWEIGHT BRAKE PEDAL, WITH IMPROVED TWIST

- ALL THREADS ARE METRIC, EXCEPT THOSE MENTIONED BELOW.

- PEDAL BOX WEIGHT IS 1.1 Kg (CP2623 MASTER CYLINDERS APPROX 0.31Kg EACH)

Last Saved: btuffrey on 17 August 2018 08:44:55

GENERIC FLOOR MTG PEDAL BOX

SCALE 1:1 SI DRAWN Chris Arrowsmith APPROVED DERIVED FROM

TITLE

0.50 MINIMUM CLEARANCE BETWEEN CLEVIS SHEET 1 OF 2