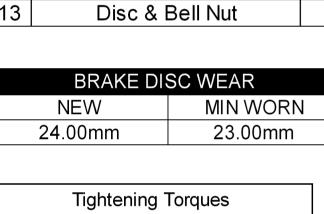

|     | SUBARU IMPREZA REAR      |     |  |  |  |
|-----|--------------------------|-----|--|--|--|
|     | KIT NUMBER CP7625-1001NP |     |  |  |  |
| Ref | Description              | QTY |  |  |  |
| 1   | Caliper Right Hand       | 1   |  |  |  |
| '   | Caliper Left Hand        | 1   |  |  |  |
| 2   | Disc Right Hand          | 1   |  |  |  |
|     | Disc Left Hand           | 1   |  |  |  |
| 3   | Bracket Mtg Bolt         | 4   |  |  |  |
| 4   | Washer                   | 4   |  |  |  |
| 5   | 0.5mm Washer/Shim        | 12  |  |  |  |
| 6   | Banjo Bolt               | 2   |  |  |  |
| 7   | Gasket                   | 4   |  |  |  |
| 8   | Brake Hose               | 2   |  |  |  |
| 9   | Pad Retainer Pin         | 4   |  |  |  |
| 10  | R-Clip                   | 4   |  |  |  |
| 11  | Disc & Bell Bolt         | 24  |  |  |  |
| 12  | Disc & Bell Washer       | 48  |  |  |  |
| 13  | Disc & Bell Nut          | 24  |  |  |  |

| BRAKE DISC WEAR |          |  |  |
|-----------------|----------|--|--|
| NEW             | MIN WORN |  |  |
| 24.00mm         | 23.00mm  |  |  |

| Tightening Torques  |              |  |
|---------------------|--------------|--|
| Part Ref#           | Torque       |  |
| Bolt Ref 3          | 58NM         |  |
| Banjo Bolt Ref 6    | 25NM         |  |
| Caliper Bleed Screw | 17 <b>NM</b> |  |
| Disc & Bell Bolt    | 14Nm         |  |