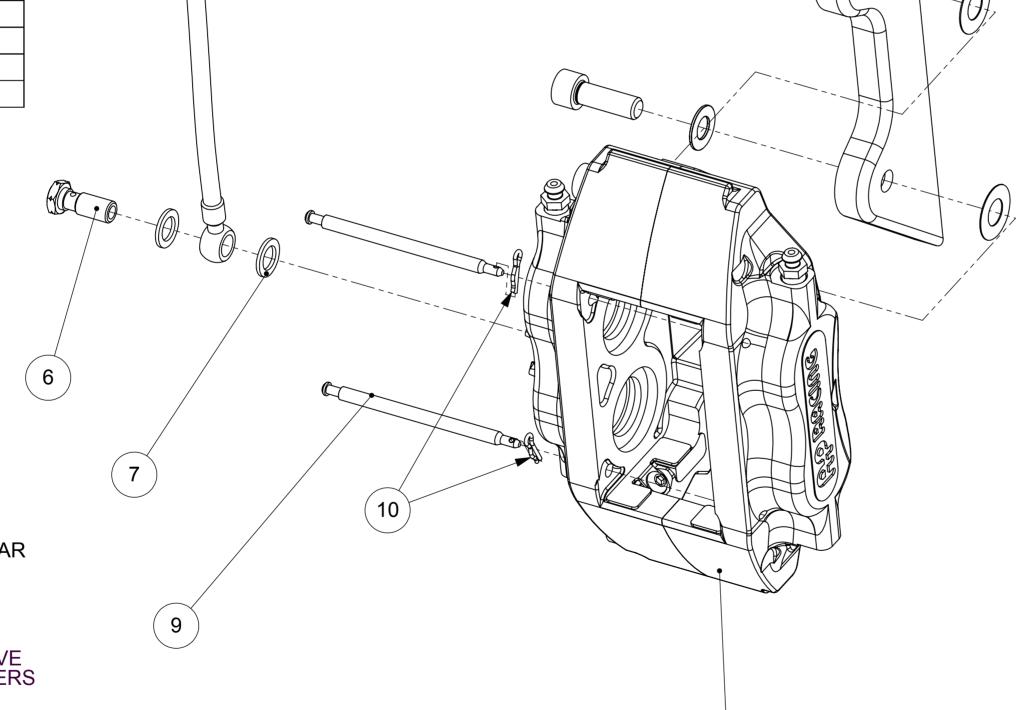

|     | SUBARU IMPREZA REAR      |     |  |  |  |
|-----|--------------------------|-----|--|--|--|
|     | KIT NUMBER CP7625-1001NP |     |  |  |  |
| Ref | Description              | QTY |  |  |  |
| 1   | Caliper Right Hand       | 1   |  |  |  |
| '   | Caliper Left Hand        | 1   |  |  |  |
| 2   | Disc Right Hand          | 1   |  |  |  |
|     | Disc Left Hand           | 1   |  |  |  |
| 3   | Bracket Mtg Bolt         | 4   |  |  |  |
| 4   | Washer                   | 4   |  |  |  |
| 5   | 0.5mm Washer/Shim        | 12  |  |  |  |
| 6   | Banjo Bolt               | 2   |  |  |  |
| 7   | Gasket                   | 4   |  |  |  |
| 8   | Brake Hose               | 2   |  |  |  |
| 9   | Pad Retainer Pin         | 4   |  |  |  |
| 10  | R-Clip                   | 4   |  |  |  |
| 11  | Disc & Bell Bolt         | 24  |  |  |  |
| 12  | Disc & Bell Washer       | 48  |  |  |  |
| 13  | Disc & Bell Nut          | 24  |  |  |  |

Illustration of right hand assembly. Check caliper is central over disc, Use 0.5mm shims (Part ref 6) to adjust if required.