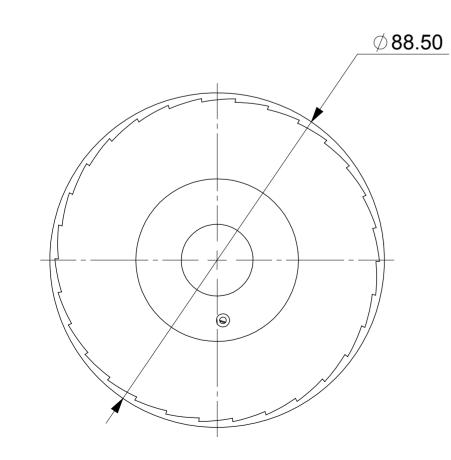

N:\SolidWorks\Customer\CP2293-176cd.slddrw

1 2 3 4 5 6 7 8 9 10 11 12

A2 INSTALLATION DRAWING

If this document is printed in hardcopy, it is for information use only and therefore is not subject to updating controls. Always refer to viewer for latest issue.