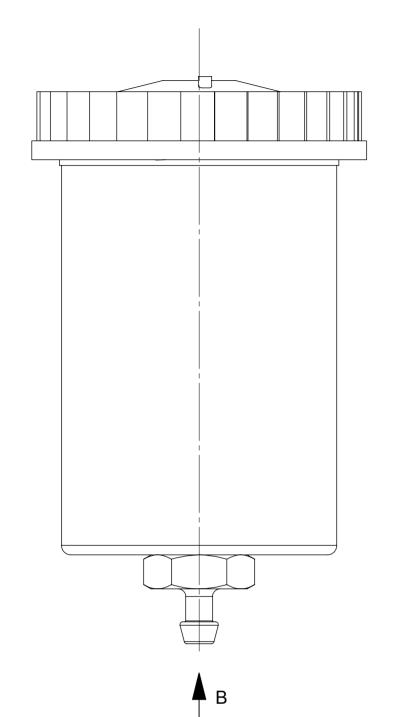

SUPPLIED WITH A PUSH ON FITTING-

CP2293-173 BELLOW

| PART NUMBER | BELLOWS | VOLUME                        | FITTING POSITION |
|-------------|---------|-------------------------------|------------------|
| CP2293-176  | YES     | 340CC (20.7 IN <sup>3</sup> ) | OFFSET           |