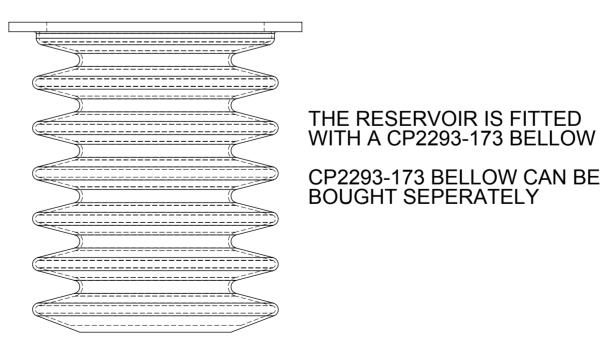

SUPPLIED WITH A PUSH ON FITTING-

CP2293-173 BELLOW

| PART NUMBER | BELLOWS | VOLUME                        | FITTING POSITION |
|-------------|---------|-------------------------------|------------------|
| CP2293-176  | YES     | 340CC (20.7 IN <sup>3</sup> ) | OFFSET           |