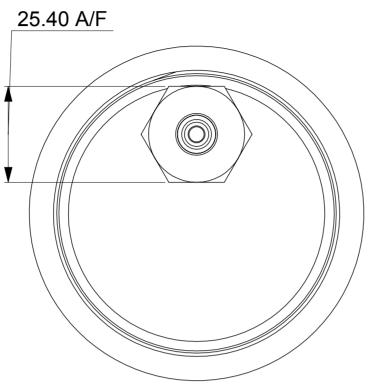

SUPPLIED WITH A PUSH ON FITTING-

CP2293-173 BELLOW

| PART NUMBER | BELLOWS | VOLUME                        | FITTING POSITION |
|-------------|---------|-------------------------------|------------------|
| CP2293-176  | YES     | 340CC (20.7 IN <sup>3</sup> ) | OFFSET           |