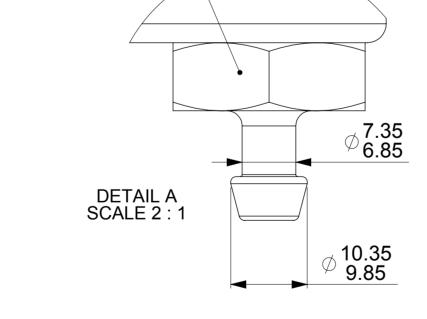

SUPPLIED WITH A PUSH ON FITTING-

CP2293-173 BELLOW

| PART NUMBER | BELLOWS | VOLUME                        | FITTING POSITION |
|-------------|---------|-------------------------------|------------------|
| CP2293-176  | YES     | 340CC (20.7 IN <sup>3</sup> ) | OFFSET           |