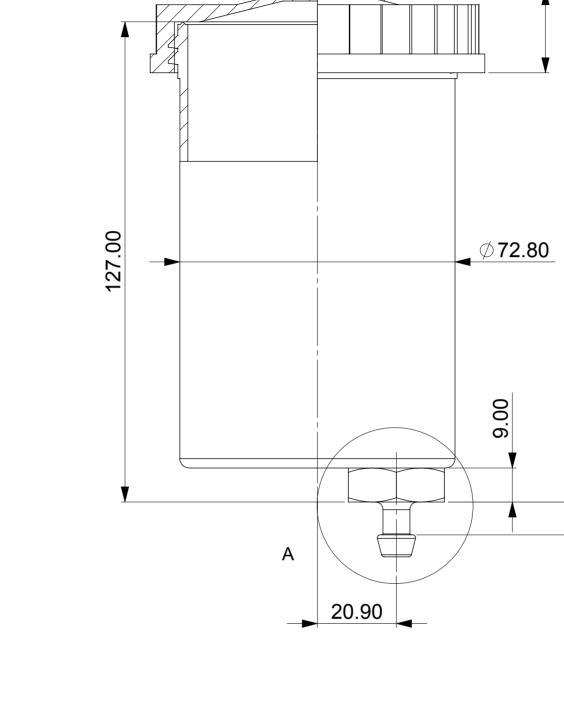

SUPPLIED WITH A PUSH ON FITTING-

CP2293-173 BELLOW

| PART NUMBER | BELLOWS | VOLUME                        | FITTING POSITION |
|-------------|---------|-------------------------------|------------------|
| CP2293-176  | YES     | 340CC (20.7 IN <sup>3</sup> ) | OFFSET           |