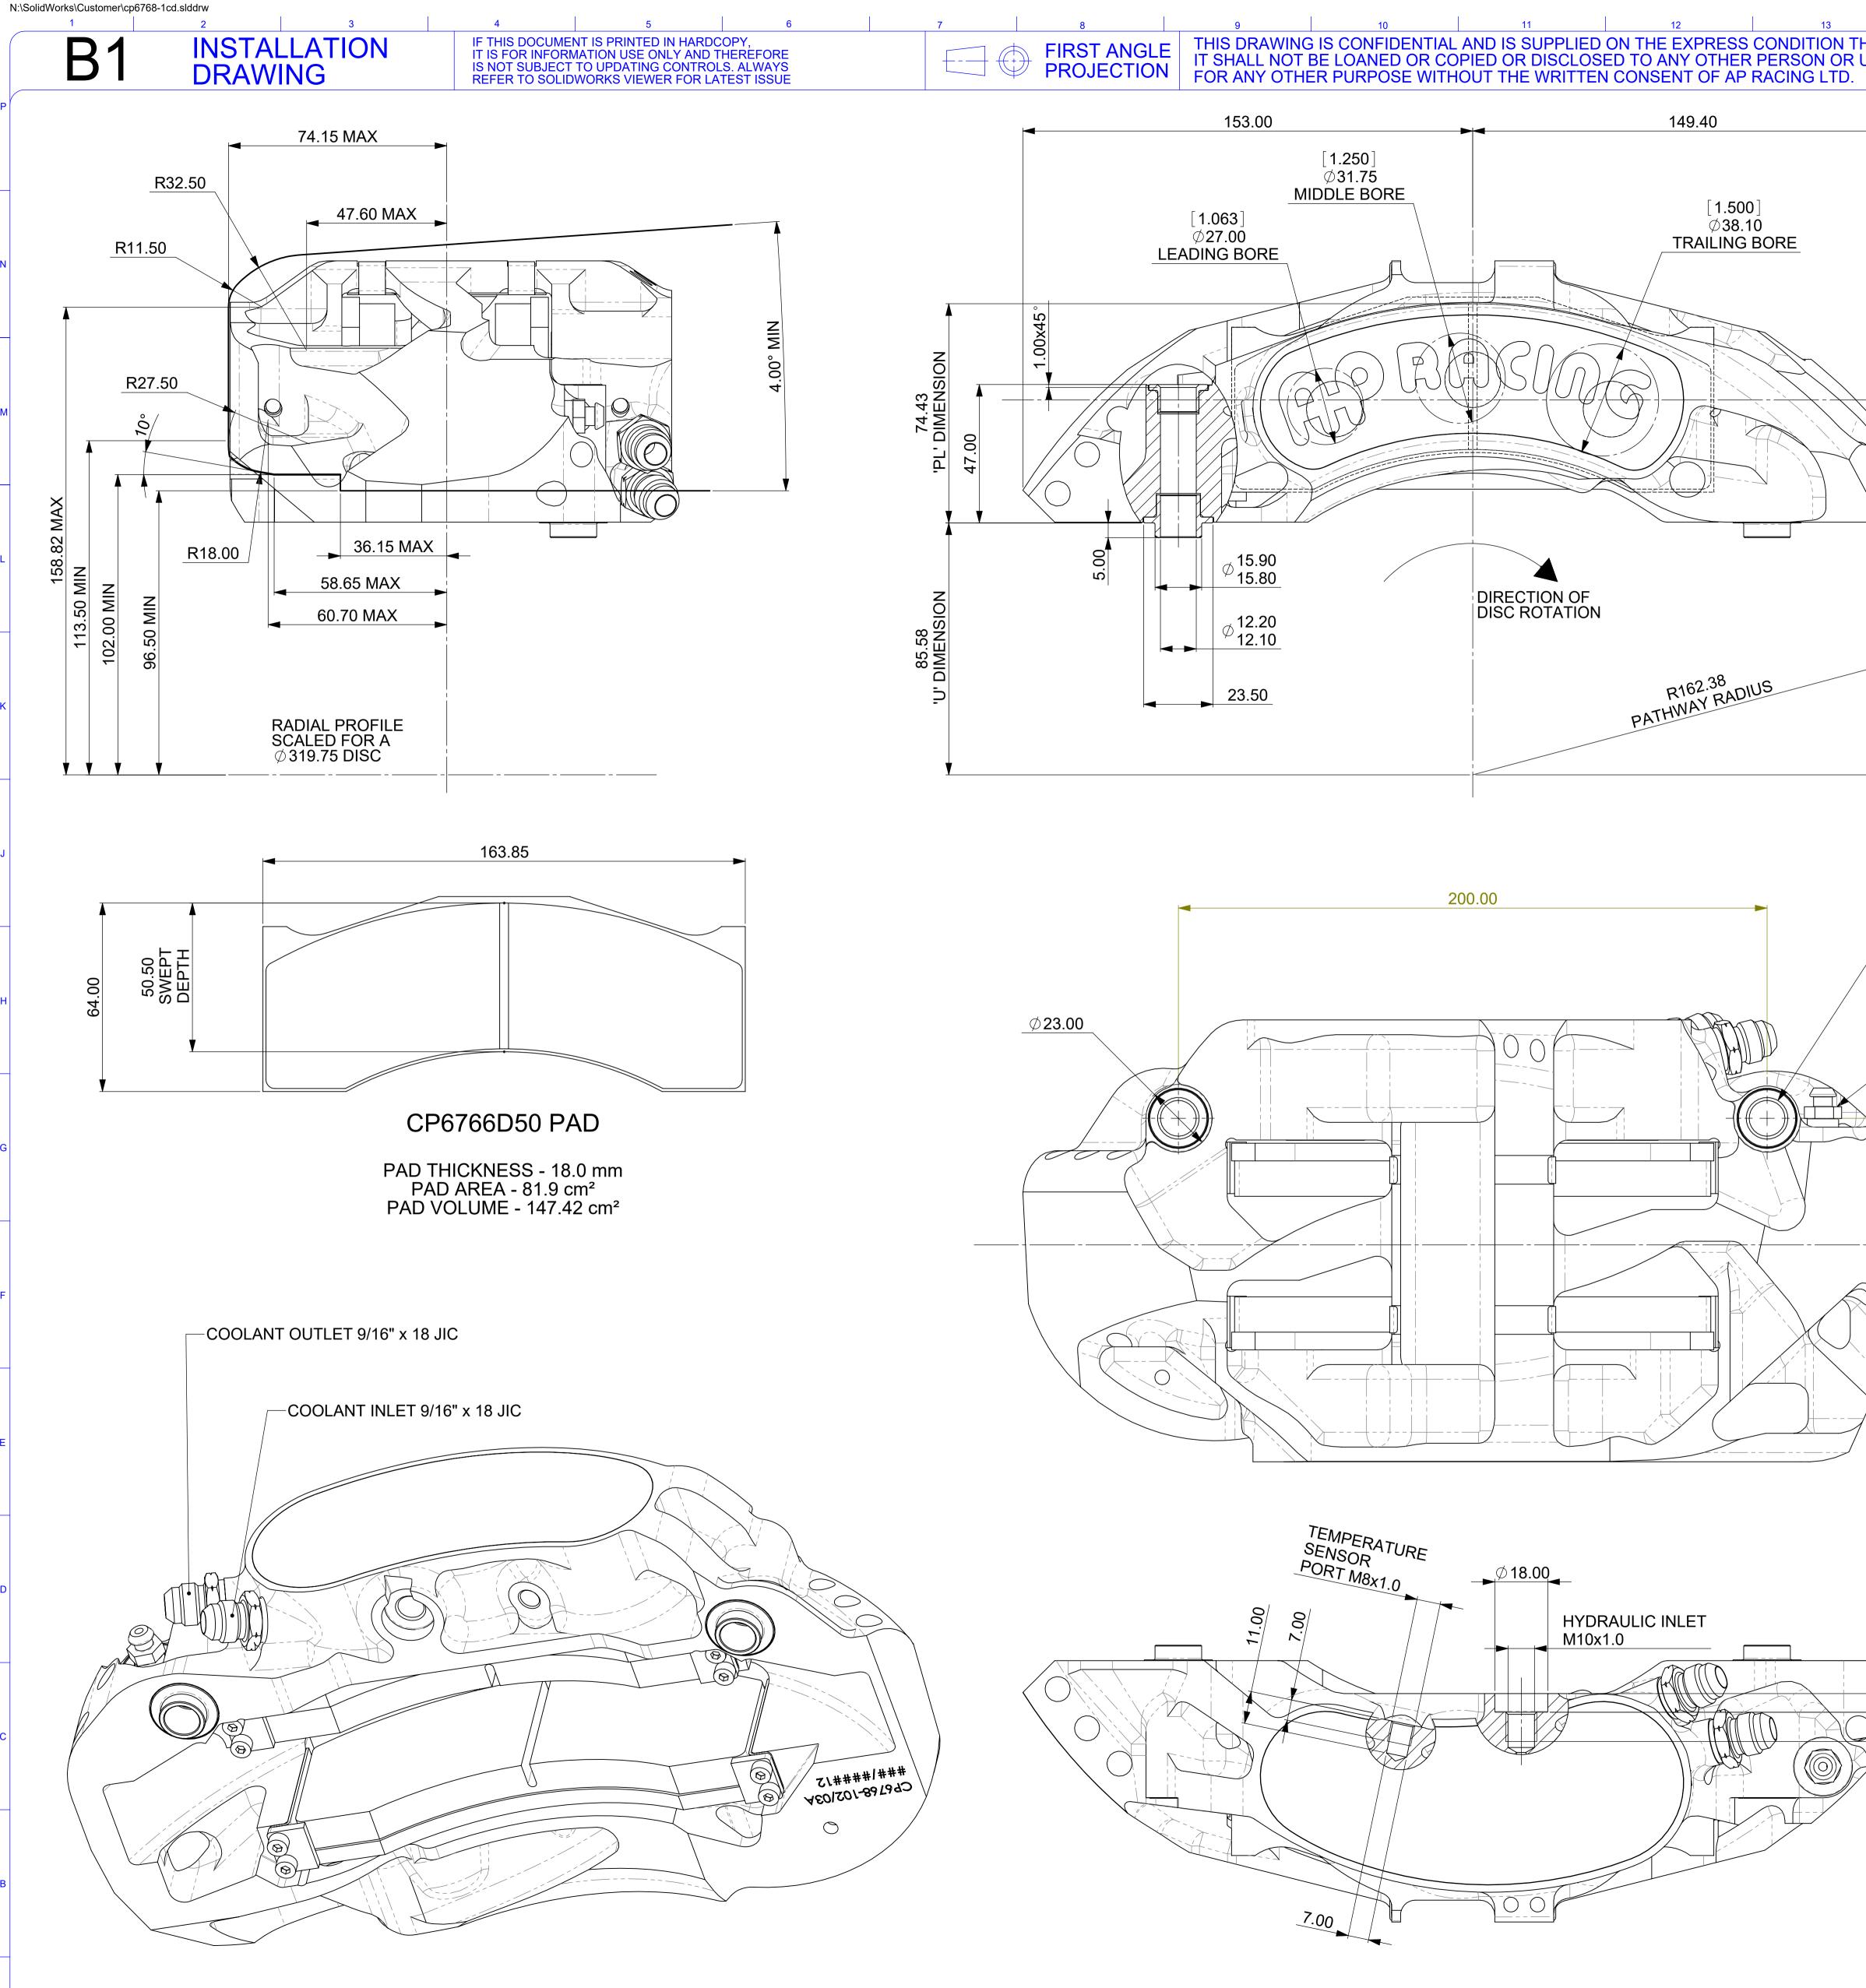

| [1.063]<br>Ø27.00<br>LEADING BORE<br>\$ \$ \$ \$ \$ \$ \$ \$ \$ \$ \$ \$ \$ \$ \$ \$ \$ \$ \$                                                                                                                   | APPLICATION<br>RALLY RAID CALIPER<br><u>TECHNICAL INFORMATION</u><br>TOTAL PISTON AREA: 50cm <sup>2</sup>                                                                                                                                                                                                                                                                                                                                                                                                                                                                                                                                                                                                                                                                                                                                                                                            | Alterations                                                                                                                                            |
|-----------------------------------------------------------------------------------------------------------------------------------------------------------------------------------------------------------------|------------------------------------------------------------------------------------------------------------------------------------------------------------------------------------------------------------------------------------------------------------------------------------------------------------------------------------------------------------------------------------------------------------------------------------------------------------------------------------------------------------------------------------------------------------------------------------------------------------------------------------------------------------------------------------------------------------------------------------------------------------------------------------------------------------------------------------------------------------------------------------------------------|--------------------------------------------------------------------------------------------------------------------------------------------------------|
| 0<br>0<br>0<br>0<br>0<br>0<br>0<br>0<br>0<br>0<br>0<br>15.80<br>0<br>15.80<br>0<br>15.80<br>0<br>15.80<br>0<br>12.20<br>12.10<br>23.50<br>R162.38<br>DIRECTION OF<br>DISC ROTATION<br>R162.38<br>PATHWAY RADIUS | PISTON MATERIAL: STAINLESS STEEL<br>BODY MATERIAL: ALUMINIUM ALLOY<br>ASSEMBLY WEIGHT (LESS PADS): 2.9kg (EST)<br>ANTI-KNOCK BACK SPRINGS: 7lbs (AS STANDARD)<br>INSTALLATION INFORMATION<br>DISC & CALIPER MOUNTING TOLERANCES TO BE SUCH<br>THAT THE DISC IS CENTRAL TO THE CALIPER TO WITHIN<br>±0.5mm.<br>DISC DIAMETRAL CLEARANCE SHOULD BE 2.5mmNOMINAL<br>FROM DISC O/D TO PATHWAY.<br>KEY TO DIMENSIONS<br>'PL' DIMN : TOP OF PAD MATERIAL TO MOUNTING BOSS<br>FACE, WITH PAD SITTING DOWN ON LEDGE.<br>'U' DIMN : WHEEL CENTRE LINE TO CALIPER MOUNTING<br>BOSS FACE = (DISC Ø/2) - PL DIMN<br>AP RACING TECHNICAL SECTION WILL BE PLEASED TO<br>ADVISE ON THE MOST SUITABLE EQUIPMENT FOR ANY<br>PARTICULAR APPLICATION.<br>CALIPER PART NUMBERS<br>CP6768-2S7L - RIGHT HAND TRAILING (BEHIND AXLE)<br>CP6768-3S7L - LEFT HAND TRAILING (BEHIND AXLE)<br>CP4518-CEJ:RAID - SEAL REPAIR KIT | 월 2 Date & No. Particulars   1 23/04/10<br>B5906;04 FIRST ISSUE   2 30/04/10<br>B5906;04 TEMP SENSOR PORT DETAIL   3 10/02/20 RADIAL PROFILE CORRECTED |
|                                                                                                                                                                                                                 | PICAL MTG TIGHTENING TORQUES<br>OR GUIDANCA ONLY: M12 - 65Nm<br>BLEED SCREW MAX TIGHTENING<br>TORQUE = 17Nm                                                                                                                                                                                                                                                                                                                                                                                                                                                                                                                                                                                                                                                                                                                                                                                          |                                                                                                                                                        |
| TEMPERATURE<br>PORT M8x10<br>HYDRAULIC INLET<br>M10x1.0<br>O<br>O<br>O<br>O<br>O<br>O<br>O<br>O<br>O<br>O<br>O<br>O<br>O                                                                                        |                                                                                                                                                                                                                                                                                                                                                                                                                                                                                                                                                                                                                                                                                                                                                                                                                                                                                                      | SCALE 1:1 SHEET 1 OF<br>DRAWN jheritage<br>APPROVED<br>DERIVED FROM<br>TITLE<br>6-POT RALLY RAID CALIP                                                 |