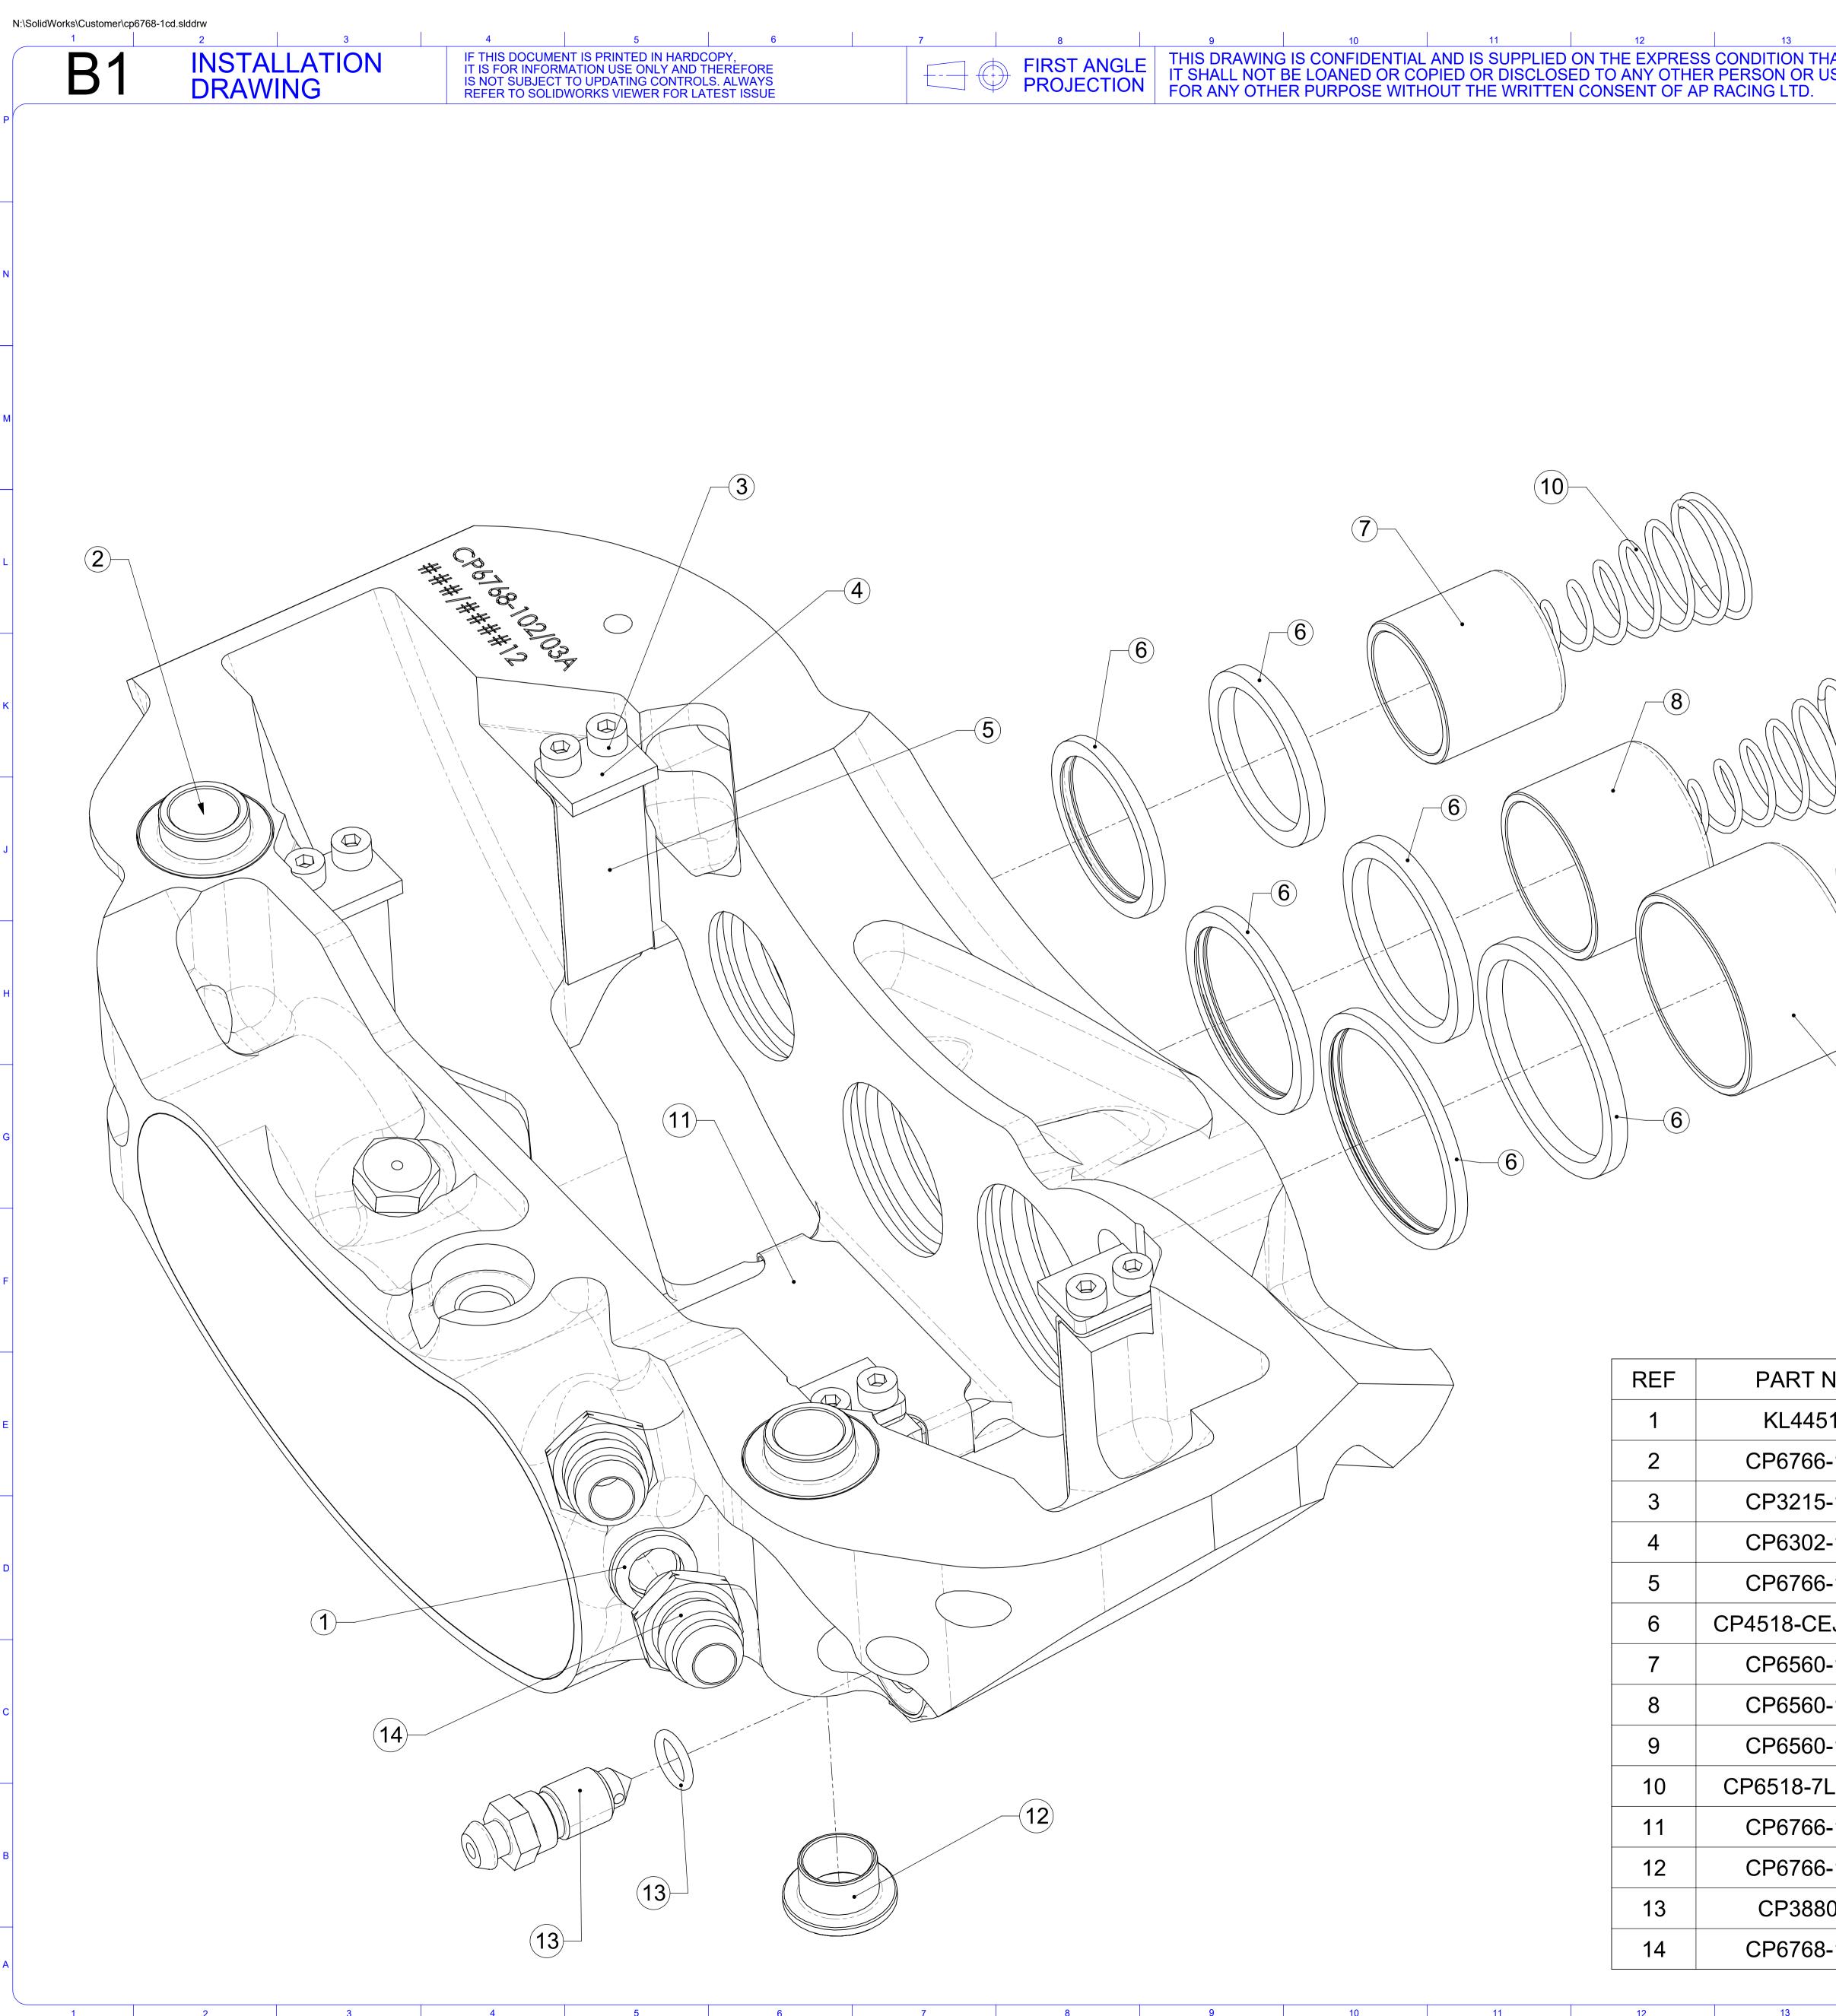

| 517 GASKET 2   5-106 LOWER MTG BOSS 2   5-115 M4 SOCKET HEAD CAP SCREW 8   2-107 PAD SUPPORT 4   3-108 PAD ABUTMENT WEARPLATE 4   EJ:RAID HIGH TEMP SEAL KIT 1   D-126 Ø1 1/16" STAINLESS STEEL PISTON 2   D-127 Ø1 1/2" STAINLESS STEEL PISTON 2   D-128 Ø1 1/2" STAINLESS STEEL PISTON 2   D-128 Ø1 1/2" STAINLESS STEEL PISTON 2   D-128 Ø1 1/2" STAINLESS STEEL PISTON 2   S-107 PAD RETAINER WEARPLATE 4   S-105 UPPER MOUNTING BOSS 2   30-1 BLEEDSCREW KIT 1                                                                                                                                                                                                                                                           | HAT<br>USED |                                |   |         | Last Saved: tgovern on 10 Fe |
|-------------------------------------------------------------------------------------------------------------------------------------------------------------------------------------------------------------------------------------------------------------------------------------------------------------------------------------------------------------------------------------------------------------------------------------------------------------------------------------------------------------------------------------------------------------------------------------------------------------------------------------------------------------------------------------------------------------------------------|-------------|--------------------------------|---|---------|------------------------------|
| 5-106 LOWER MTG BOSS 2   5-115 M4 SOCKET HEAD CAP SCREW 8   2-107 PAD SUPPORT 4   5-108 PAD ABUTMENT WEARPLATE 4   5-107 M1 HIGH TEMP SEAL KIT 1   0-126 Ø1 1/16" STAINLESS STEEL PISTON 2   0-127 Ø1 1/2" STAINLESS STEEL PISTON 2   0-128 Ø1 1/2" STAINLESS STEEL PISTON 2   0-107 PAD RETAINER WEARPLATE 4   0-105 UPPER MOUNTING BOSS 2   30-1 BLEEDSCREW KIT 1   3-107 M10x1.0 / 9/16" JIC ADAPTOR 2                                                               | NO.         |                                |   |         |                              |
| 5-115M4 SOCKET HEAD CAP SCREW82-107PAD SUPPORT42-107PAD ABUTMENT WEARPLATE4EJ:RAIDHIGH TEMP SEAL KIT10-126Ø1 1/16" STAINLESS STEEL PISTON20-127Ø1 1/2" STAINLESS STEEL PISTON20-128Ø1 1/2" STAINLESS STEEL PISTON20-107PAD RETAINER WEARPLATE40-105UPPER MOUNTING BOSS20-105UPPER MOUNTING BOSS20-107M10x1.0 / 9/16" JIC ADAPTOR2                     |             |                                |   |         |                              |
| 2-107PAD SUPPORT46-108PAD ABUTMENT WEARPLATE4EJ:RAIDHIGH TEMP SEAL KIT10-126Ø1 1/16" STAINLESS STEEL PISTON20-127Ø1 1/4" STAINLESS STEEL PISTON20-128Ø1 1/2" STAINLESS STEEL PISTON20-107PAD RETAINER WEARPLATE40-105UPPER MOUNTING BOSS20-105UPPER MOUNTING BOSS20-107BLEEDSCREW KIT10-107M10x1.0 / 9/16" JIC ADAPTOR2                                                                                                       |             |                                |   |         |                              |
| 6-108PAD ABUTMENT WEARPLATE4E.J.RAIDHIGH TEMP SEAL KIT1D-126Ø1 1/16" STAINLESS STEEL PISTON2D-127Ø1 1/4" STAINLESS STEEL PISTON2D-128Ø1 1/2" STAINLESS STEEL PISTON2ZLBSSL7Ib ANTI KNOCK BACK SPRING KIT1G-107PAD RETAINER WEARPLATE4D-105UPPER MOUNTING BOSS2B0-1BLEEDSCREW KIT1B-107M10x1.0 / 9/16" JIC ADAPTOR2                                                                                                                                                                                                                                                                                                                                                                                                            |             |                                |   |         |                              |
| EJ:RAIDHIGH TEMP SEAL KIT1D-126Ø1 1/16" STAINLESS STEEL PISTON2D-127Ø1 1/4" STAINLESS STEEL PISTON2D-128Ø1 1/2" STAINLESS STEEL PISTON2D-128Ø1 1/2" STAINLESS STEEL PISTON2JUBSSL7lb ANTI KNOCK BACK SPRING KIT1D-105UPPER MOUNTING BOSS2B0-1BLEEDSCREW KIT1B-107M10x1.0 / 9/16" JIC ADAPTOR2                                                                                                                                                                                                                                                                                                                                                                                                                                 |             |                                |   |         |                              |
| 0-126 Ø1 1/16" STAINLESS STEEL PISTON 2   0-127 Ø1 1/4" STAINLESS STEEL PISTON 2   0-128 Ø1 1/2" STAINLESS STEEL PISTON 2   0-100 DERWEN Intritage   0-101 BLEEDSCREW KIT 1   0-102 M10x1.0 / 9/16" JIC ADAPTOR 2 |             |                                |   |         |                              |
| D-127Ø1 1/4" STAINLESS STEEL PISTON2D-128Ø1 1/2" STAINLESS STEEL PISTON27LBSSL7lb ANTI KNOCK BACK SPRING KIT16-107PAD RETAINER WEARPLATE46-105UPPER MOUNTING BOSS280-1BLEEDSCREW KIT18-107M10x1.0 / 9/16" JIC ADAPTOR2                                                                                                                                                                                                                                                                                                                                                                                                                                                                                                        |             |                                |   |         |                              |
| O-128Ø1 1/2" STAINLESS STEEL PISTON27LBSSL7lb ANTI KNOCK BACK SPRING KIT16-107PAD RETAINER WEARPLATE46-105UPPER MOUNTING BOSS280-1BLEEDSCREW KIT18-107M10x1.0 / 9/16" JIC ADAPTOR2                                                                                                                                                                                                                                                                                                                                                                                                                                                                                                                                            |             |                                |   |         |                              |
| ZLBSSL 7lb ANTI KNOCK BACK SPRING KIT 1   6-107 PAD RETAINER WEARPLATE 4   6-105 UPPER MOUNTING BOSS 2   80-1 BLEEDSCREW KIT 1   8-107 M10x1.0 / 9/16" JIC ADAPTOR 2                                                                                                                                                                                                                                                                                                                                                                                                                                                                                                                                                          |             |                                |   |         |                              |
| 7LBSSL 7Ib ANTI KNOCK BACK SPRING KIT 1   6-107 PAD RETAINER WEARPLATE 4   6-105 UPPER MOUNTING BOSS 2   80-1 BLEEDSCREW KIT 1   8-107 M10x1.0 / 9/16" JIC ADAPTOR 2                                                                                                                                                                                                                                                                                                                                                                                                                                                                                                                                                          | 0-128       |                                | 2 |         |                              |
| 6-105UPPER MOUNTING BOSS2TITLE<br>6-POT RALLY RAID CALI30-1BLEEDSCREW KIT13-107M10x1.0 / 9/16" JIC ADAPTOR2                                                                                                                                                                                                                                                                                                                                                                                                                                                                                                                                                                                                                   | 'LBSSL      | 7lb ANTI KNOCK BACK SPRING KIT | 1 |         | Juanago                      |
| 5-105UPPER MOUNTING BOSS26-POT RALLY RAID CALI30-1BLEEDSCREW KIT13-107M10x1.0 / 9/16" JIC ADAPTOR2                                                                                                                                                                                                                                                                                                                                                                                                                                                                                                                                                                                                                            | 6-107       | PAD RETAINER WEARPLATE         | 4 |         |                              |
| Bornov   BLEEDSCREW KIT   1     B-107   M10x1.0 / 9/16" JIC ADAPTOR   2                                                                                                                                                                                                                                                                                                                                                                                                                                                                                                                                                                                                                                                       | 6-105       | UPPER MOUNTING BOSS            | 2 |         | RALLY RAID CALI              |
|                                                                                                                                                                                                                                                                                                                                                                                                                                                                                                                                                                                                                                                                                                                               | 30-1        | BLEEDSCREW KIT                 | 1 |         |                              |
|                                                                                                                                                                                                                                                                                                                                                                                                                                                                                                                                                                                                                                                                                                                               | 3-107       | M10x1.0 / 9/16" JIC ADAPTOR    | 2 | DRG NO. | cp6768-1cd                   |